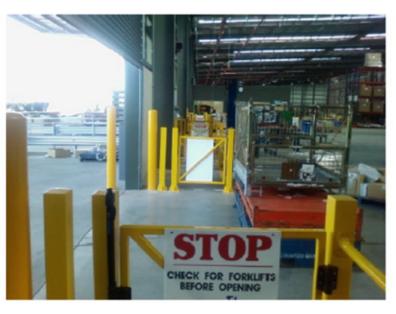

## PEDESTRIAN/FORKLIFT SAFETY GATE

Powder Coated Safety Yellow
Manufactured in Australia
Manual, Spring Return with Magnetic Latch
Fully Automatic Controlled by Forklift or Sensor
Integration with Warehouse Boom Gates
Optional Flashing Lights and/or Audible Alarms
Engineering and design in Australia
Automatic Gates up to 3 Metres per Leaf

## PEDESTRIAN/FORKLIFT SAFETY GATES