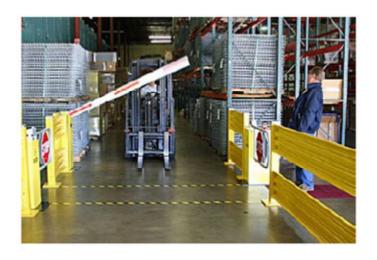

## PEDESTRIAN/FORKLIFT SAFETY GATE

Powder Coated Safety Yellow
Manufactured in Australia
Manual, Spring Return with Magnetic Latch
Fully Automatic Controlled by Forklift or Sensor
Integration with Warehouse Boom Gates
Optional Flashing Lights and/or Audible Alarms
Engineering and design in Australia
Automatic Gates up to 3 Metres per Leaf

## PEDESTRIAN/FORKLIFT SAFETY GATES