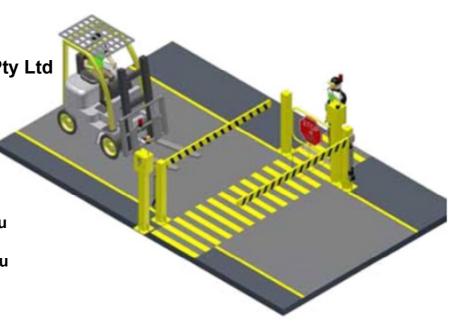

## PEDESTRIAN/FORKLIFT SAFETY GATE

Powder Coated Safety Yellow
Manufactured in Australia
Manual, Spring Return with Magnetic Latch
Fully Automatic Controlled by Forklift or Sensor
Integration with Warehouse Boom Gates
Optional Flashing Lights and/or Audible Alarms
Engineering and design in Australia
Automatic Gates up to 3 Metres per Leaf

## PEDESTRIAN/FORKLIFT SAFETY GATES