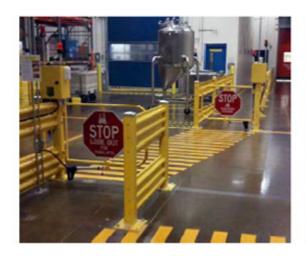

## PEDESTRIAN/FORKLIFT SAFETY GATE

Powder Coated Safety Yellow
Manufactured in Australia
Manual, Spring Return with Magnetic Latch
Fully Automatic Controlled by Forklift or Sensor
Integration with Warehouse Boom Gates
Optional Flashing Lights and/or Audible Alarms
Engineering and design in Australia
Automatic Gates up to 3 Metres per Leaf

## PEDESTRIAN/FORKLIFT SAFETY GATES