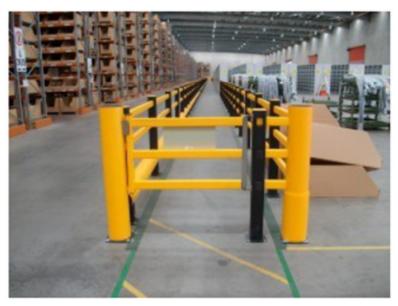

## PEDESTRIAN/FORKLIFT SAFETY GATE

Powder Coated Safety Yellow
Manufactured in Australia
Manual, Spring Return with Magnetic Latch
Fully Automatic Controlled by Forklift or Sensor
Integration with Warehouse Boom Gates
Optional Flashing Lights and/or Audible Alarms
Engineering and design in Australia
Automatic Gates up to 3 Metres per Leaf

## PEDESTRIAN/FORKLIFT SAFETY GATES