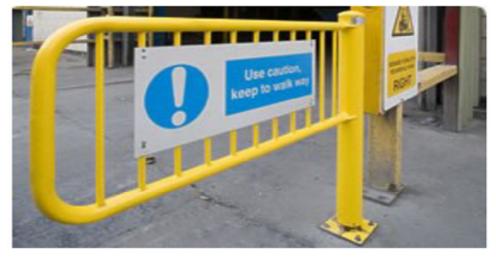

## PEDESTRIAN/FORKLIFT SAFETY GATE

Powder Coated Safety Yellow
Manufactured in Australia
Manual, Spring Return with Magnetic Latch
Fully Automatic Controlled by Forklift or Sensor
Integration with Warehouse Boom Gates
Optional Flashing Lights and/or Audible Alarms
Engineering and design in Australia
Automatic Gates up to 3 Metres per Leaf

## PEDESTRIAN/FORKLIFT SAFETY GATES