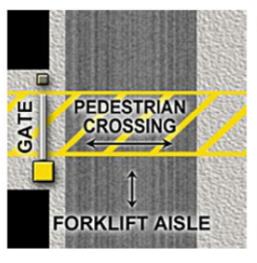

## PEDESTRIAN/FORKLIFT SAFETY GATE

Powder Coated Safety Yellow
Manufactured in Australia
Manual, Spring Return with Magnetic Latch
Fully Automatic Controlled by Forklift or Sensor
Integration with Warehouse Boom Gates
Optional Flashing Lights and/or Audible Alarms
Engineering and design in Australia
Automatic Gates up to 3 Metres per Leaf

## PEDESTRIAN/FORKLIFT SAFETY GATES