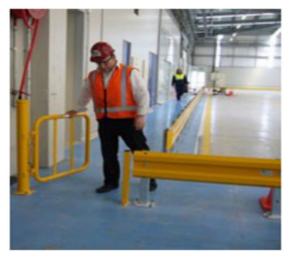

## PEDESTRIAN/FORKLIFT SAFETY GATE

Powder Coated Safety Yellow
Manufactured in Australia
Manual, Spring Return with Magnetic Latch
Fully Automatic Controlled by Forklift or Sensor
Integration with Warehouse Boom Gates
Optional Flashing Lights and/or Audible Alarms
Engineering and design in Australia
Automatic Gates up to 3 Metres per Leaf

## PEDESTRIAN/FORKLIFT SAFETY GATES