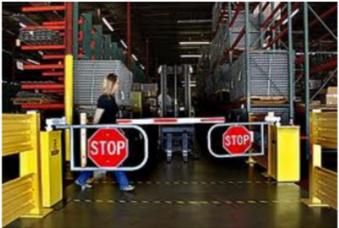

## PEDESTRIAN/FORKLIFT SAFETY GATE

Powder Coated Safety Yellow
Manufactured in Australia
Manual, Spring Return with Magnetic Latch
Fully Automatic Controlled by Forklift or Sensor
Integration with Warehouse Boom Gates
Optional Flashing Lights and/or Audible Alarms
Engineering and design in Australia
Automatic Gates up to 3 Metres per Leaf

## PEDESTRIAN/FORKLIFT SAFETY GATES