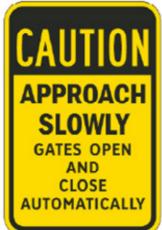

## PEDESTRIAN/FORKLIFT SAFETY GATE

Powder Coated Safety Yellow
Manufactured in Australia
Manual, Spring Return with Magnetic Latch
Fully Automatic Controlled by Forklift or Sensor
Integration with Warehouse Boom Gates
Optional Flashing Lights and/or Audible Alarms
Engineering and design in Australia
Automatic Gates up to 3 Metres per Leaf